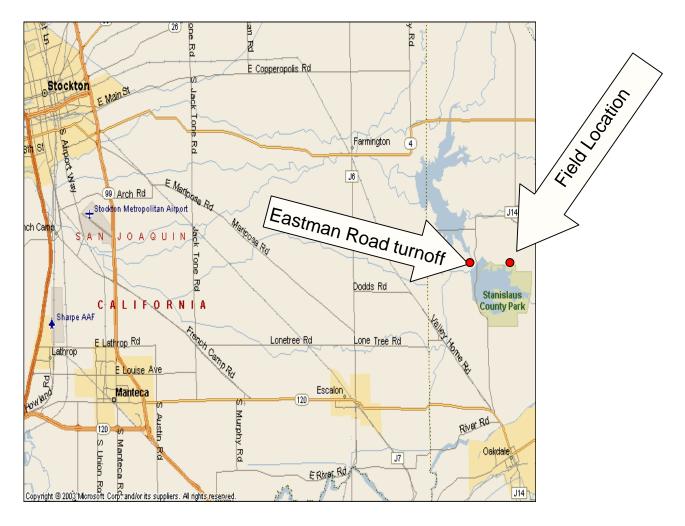

## Contact

Richard Belden 1115 Oakview Drive Ione, CA 95640 richardbelden @ volcano.net 209-274-0893

AMA Sanction #08-0850

Directions: Take HWY 120 north of Oakdale to 26 Mile Rd. Turn north on 26 Mile Rd. Turn right on Eastman Rd (just north of Woodward Reservoir), approximately 2 miles to field.