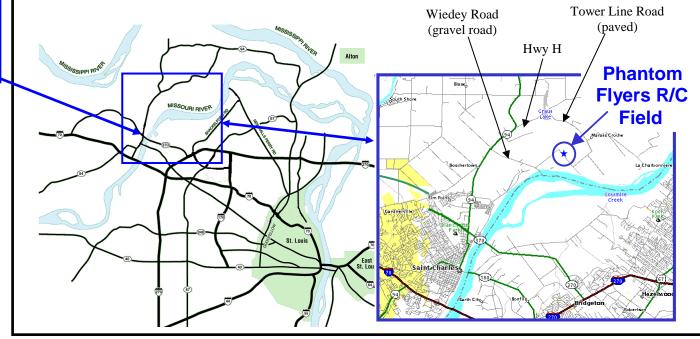

### When?

Sat-Sun-Mon, July 12-14, 2019 Field will be open at 9:00 AM Contact us if you want to fly Thursday, July 11 – arms can be twisted (or any other day) Where? Phantom Flyers R/C field, St. Charles, MO 38N 50' 29" 90W 25' 10" 400 Ft Paved Runway About 3.5 hour drive to Blytheville

**From West of St. Louis:** Exit from I-70 onto Hwy 370 approx 30 miles west of St. Louis. Go east on Hwy 370 to Hwy 94 (exit immediately before bridge).

**From East or South-West of St. Louis**: Take I-70/I-44/ I-64/I-55 to I-270. Exit I-270 onto Hwy 370. Go west on Hwy 370 to Hwy 94 (exit immediately after bridge).

**From Hwy 370 and Hwy 94**, go north on Hwy 94 approximately 4 miles. Continue straight onto Hwy H when Hwy 94 bears left. Turn right onto Tower Line Road (at Graus Lake). Turn right at every subsequent turn, 3.6 miles to field. Alternately, approximately 3 miles north of 370, turn right from Hwy 94 onto Wiedey Road. The field is located 2.8 miles from Hwy 94. Approx 4 miles shorter, but 2.8 miles of gravel road.