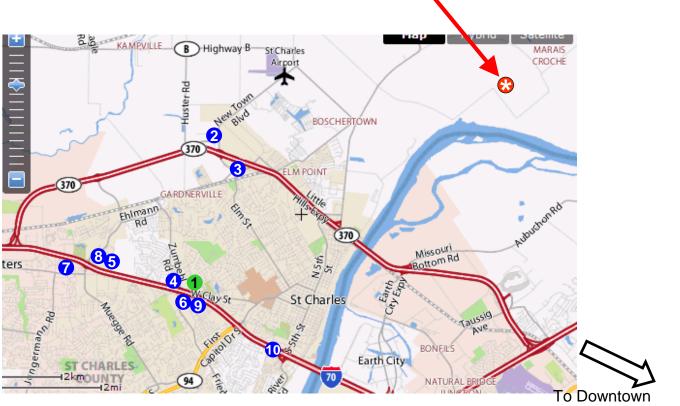

## Phantom Flyers R/C Club Area Map

St. Louis

About 3.5 hour Drive to Blytheville

| *. Club Field                           | 6. Red Roof Inn (636) 946-0015                                |
|-----------------------------------------|---------------------------------------------------------------|
| 1. Mark Twain Hobbies<br>(636) 946-2816 | 7. Marriott Courtyard (636) 477-6900                          |
| 2. Sleep Inn (636) 947-0330             | 8. Motel 6 (636) 925-2020                                     |
| 3. Holiday Inn Express (636) 757-6100   | 9. Days Inn St Charles (636) 949-8700                         |
| 4. Super 8 (636) 946-9992               | 10. Cluster of numerous hotels at 5 <sup>th</sup> St and I-70 |
| 5. Hampton Inn (636) 947-6800           |                                                               |