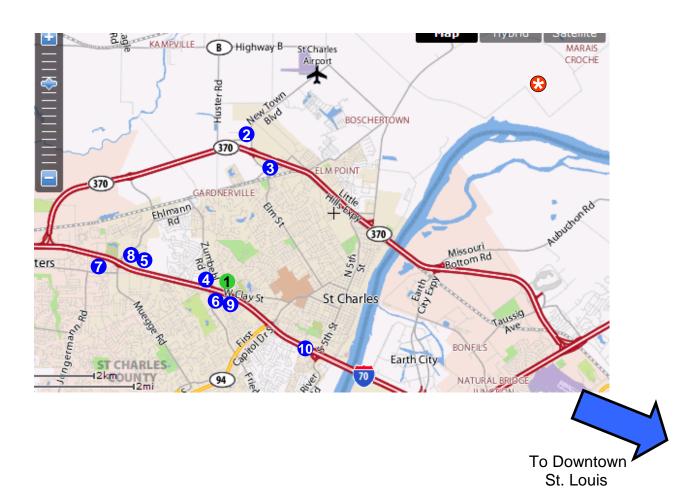

## Phantom Flyers R/C Club Area Map

| *. Club Field                             | 6. Red Roof Inn (636) 946-0015                              |
|-------------------------------------------|-------------------------------------------------------------|
| 1. Mark Twain Hobbies<br>(636) 946-2816   | 7. Marriott Courtyard (636) 477-6900                        |
| 2. Sleep Inn (636) 947-0330               | 8. Motel 6 (636) 925-2020                                   |
| 3. Holiday Inn Express (636) 757-<br>6100 | 9. Days Inn St Charles (636) 949-8700                       |
| 4. Super 8 (636) 946-9992                 | 10. Cluster of numerous hotels at 5 <sup>th</sup> St and I- |
| 5. Hampton Inn (636) 947-6800             |                                                             |