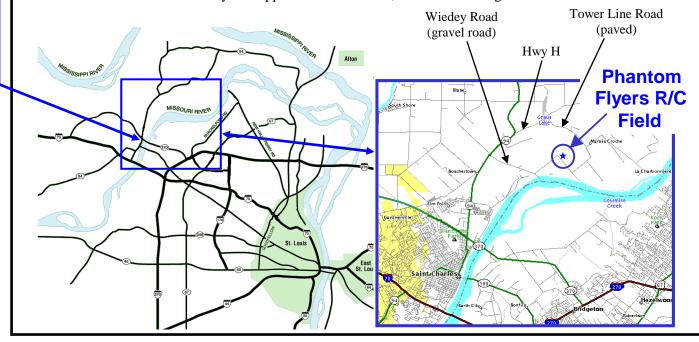

#### Where?

Phantom Flyers R/C field, St. Charles, MO 38N 50' 29" 90W 25' 10"
Plaques to 3rd Place
Paved Runway
Contestant Judging (electronic scribe)

**From West of St. Louis:** Exit from I-70 onto Hwy 370 approx 30 miles west of St. Louis. Go east on Hwy 370 to Hwy 94 (exit immediately before bridge).

**From East or South-West of St. Louis**: Take I-70/I-44/I-64/I-55 to I-270. Exit I-270 onto Hwy 370. Go west on Hwy 370 to Hwy 94 (exit immediately after bridge).

**From Hwy 370 and Hwy 94**, go north on Hwy 94 approximately 4 miles. Continue straight onto Hwy H when Hwy 94 bears left. Turn right onto Tower Line Road (at Graus Lake). Turn right at every subsequent turn, 3.6 miles to field. Alternately, approximately 3 miles north of 370, turn right from Hwy 94 onto Wiedey Road. The field is located 2.8 miles from Hwy 94. Approx 4 miles shorter, but 2.8 miles of gravel road.