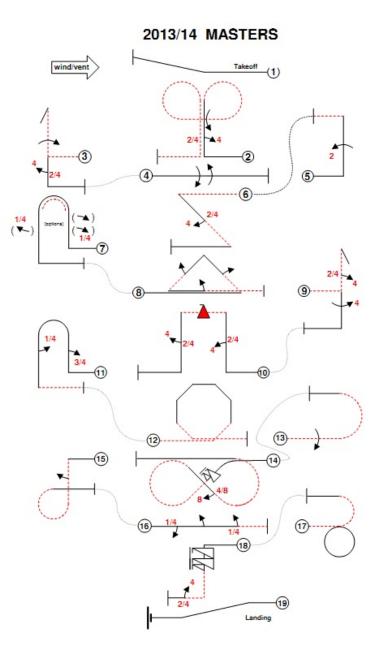

| Masters |                                     |     |     |
|---------|-------------------------------------|-----|-----|
| 1       | Takeoff Sequence                    |     | K=1 |
| 2       | Half Cloverleaf, 2 of 4 up          | U   | K=5 |
| 3       | Stall turn, full roll up2 of 4 down |     | K=2 |
| 4       | Two Slow Rolls Reversed             | D   | K=4 |
| 5       | Half Square Loop, 2 half rolls up   |     | K=2 |
| 6       | Figure Z, 2 of 4 down               | U   | K=4 |
| 7       | Humpty Bump w/Options               |     | K=2 |
| 8       | Triangular loop with half rolls     | D   | K=4 |
| 9       | Stall Turn, 2 of 4 up4-pt roll down |     | K=4 |
| 10      | Top Hat                             | U   | K=5 |
| 11      | Humpty Bump ¾ roll up ¼ roll down   |     | K=3 |
| 12      | Eight sided loop                    | D   | K=4 |
| 13      | Full Roll, Half Outside Loop        |     | K=2 |
| 14      | Reverse Cuban Eight                 | U   | K=5 |
| 15      | Figure 6, half roll down            |     | K=2 |
| 16      | Reverse Knife Edge                  | D 📂 | K=5 |
| 17      | 3/4 Figure 8                        |     | K=2 |
| 18      | 2-1/2 Turn Spin, 2/4-pt roll out    | U   | K=3 |
| 19      | Landing Sequence                    |     | K=1 |