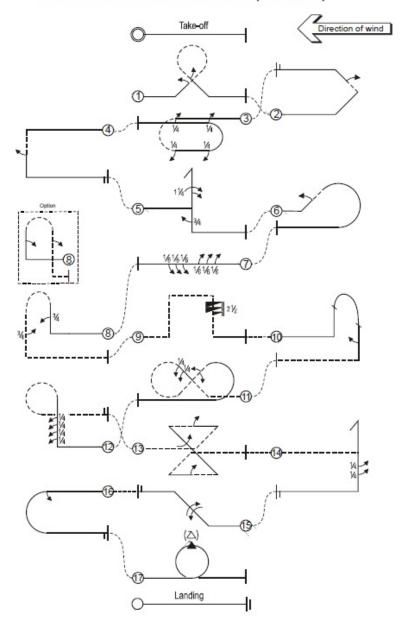

| F3A P-15 |                                                                                              |   |     |
|----------|----------------------------------------------------------------------------------------------|---|-----|
| 1        | Golf Ball with two ½ rolls                                                                   | U | K=3 |
| 2        | Half Square Loop on Corner with ½ roll                                                       |   | K=3 |
| 3        | Double Immelman with two knife-edge flights                                                  | D | K=5 |
| 4        | Half Square Loop with ½ roll                                                                 |   | K=2 |
| 5        | Stall Turn with 1 1/4 roll up, 3/4 roll down                                                 | U | K=5 |
| 6        | Reverse Cuban 8 with ½ roll                                                                  |   | K=2 |
| 7        | Roll Combination with consecutive three 1/6 rolls, three 1/6 rolls in opposite direction     | D | K=5 |
| 8        | Pull-Push-Push Humpty-Bump with ¾ roll up, ¾ roll down (Option: ½ roll up, ½ roll down)      |   | K=4 |
| 9        | Top Hat Inverted Spin with 2 ½ turns                                                         | U | K=4 |
| 10       | Pull-Knife-Edge-Push Humpty-Bump with ½ roll down                                            |   | K=4 |
| 11       | Reverse Cuban 8 with consecutive two ¼ rolls, consecutive two ½ rolls in opposite directions | D | K=4 |
| 12       | Figure 9 with consecutive four ¼ rolls up                                                    |   | K=3 |
| 13       | Hour-Glass with ½ roll, roll, ½ roll                                                         | U | K=4 |
| 14       | Stall Turn with consecutive two ¼ rolls down                                                 |   | K=3 |
| 15       | 45° Upline with consecutive two rolls in opposite directions                                 | D | K=4 |
| 16       | Split S with ½ roll                                                                          |   | K=1 |
| 17       | Avalanche with snap roll on top                                                              | U | K=4 |